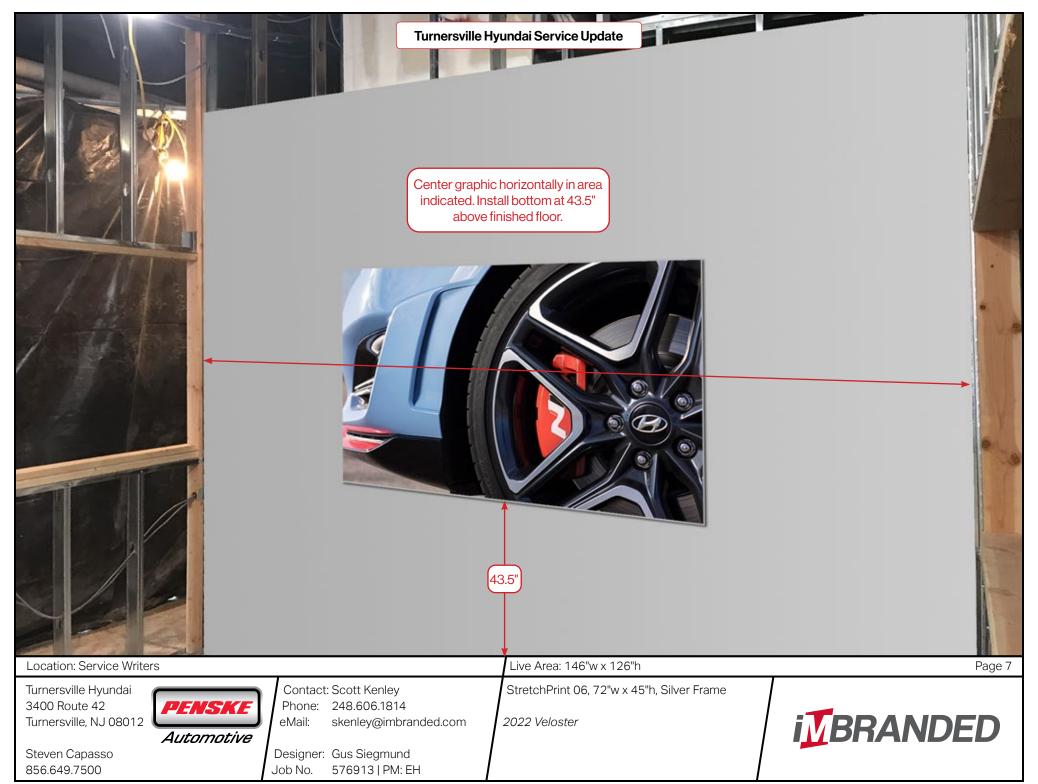

#### Turnersville Hyundai Service Update

StretchPrint 03, 55"w x 82"h

2022 Veloster

StretchPrint 04, 58"w x 82"h

2022 Venue

StretchPrint 06, 72"w x 45"h, 2022 Veloster

StretchPrint 11, 60"w x 45"h, 2022 Kona