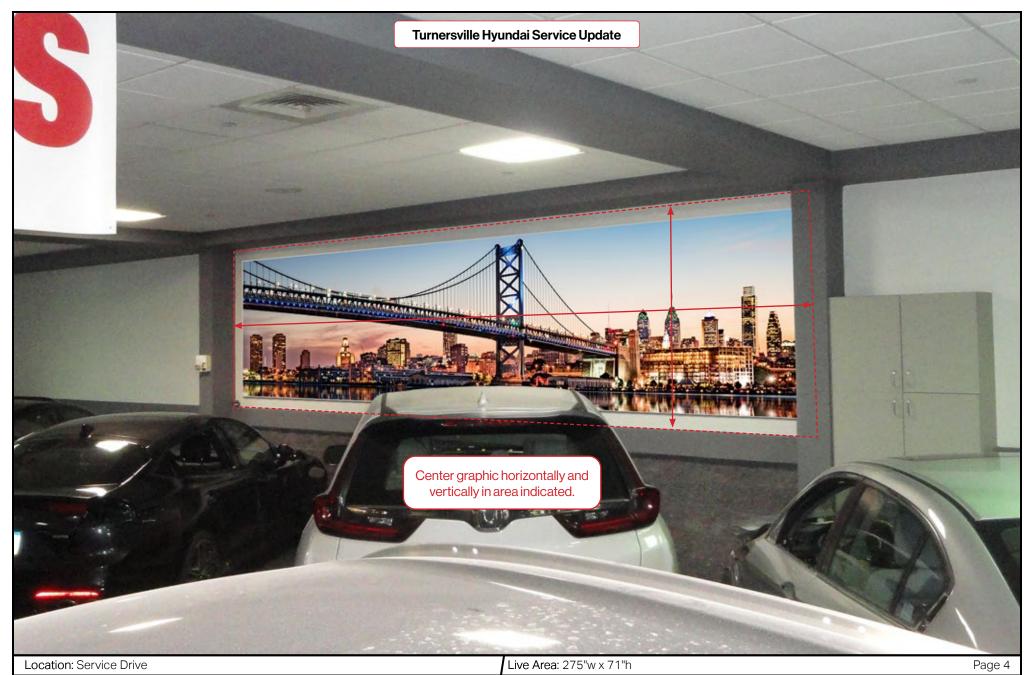

856.649.7500

Turnersville, NJ 08012

Automotive

Steven Capasso

PENSKE

Contact: Scott Kenley Phone: 248.606.1814

eMail: skenley@imbranded.com

Designer: Gus Siegmund Job No. 576913 | PM: EH StretchPrint 01, 265"w x 61"h, Silver Frame

Benjamin Franklin Bridge

Location: Service Drive

Turnersville Hyundai 3400 Route 42 Turnersville, NJ 08012

Steven Capasso 856.649.7500

PENSKE **Automotive** 

Contact: Scott Kenley Phone: 248.606.1814

eMail: skenley@imbranded.com

#### Turnersville Hyundai Service Update

StretchPrint 01, 265"w x 61"h, Benjamin Franklin Bridge

StretchPrint 02, 265"w x 61"h, Tucson, Veloster, Tucson

Turnersville Hyundai 3400 Route 42 Turnersville, NJ 08012