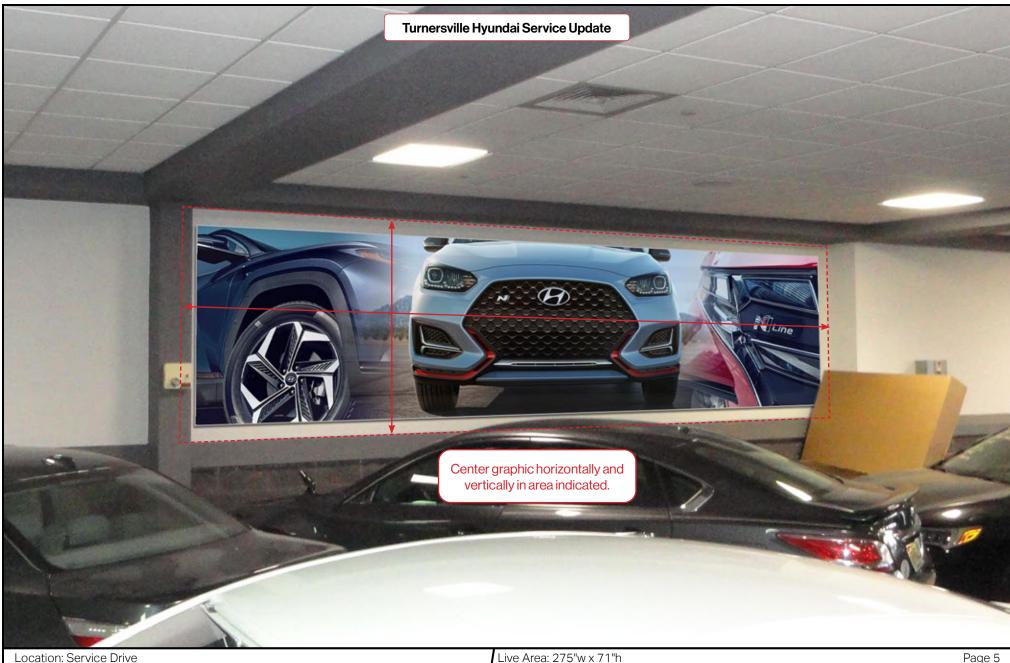

Designer: Gus Siegmund 576913 | PM: EH Job No.

StretchPrint 02, 265"w x 61"h, Silver Frame

Tucson, Veloster, Tucson

Turnersville Hyundai 3400 Route 42 Turnersville, NJ 08012

Steven Capasso 856.649.7500 PENSKE

#### Turnersville Hyundai Service Update

StretchPrint 01, 265"w x 61"h, Benjamin Franklin Bridge

StretchPrint 02, 265"w x 61"h, Tucson, Veloster, Tucson

Turnersville Hyundai 3400 Route 42 Turnersville, NJ 08012