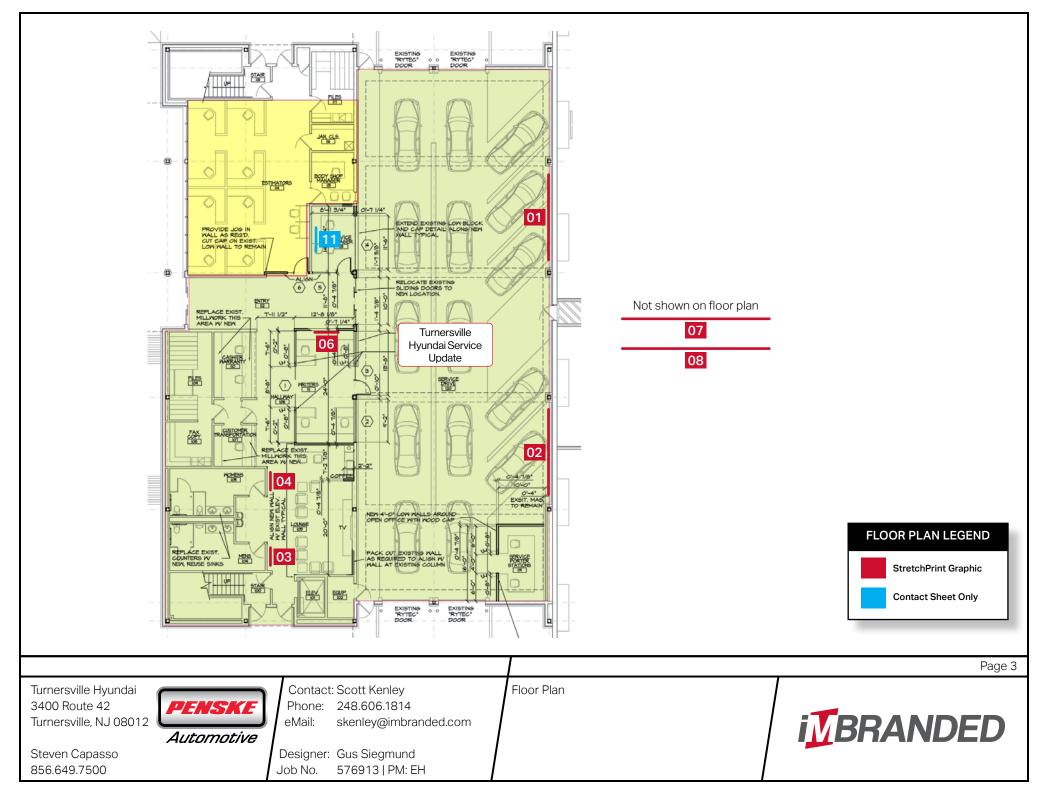

#### Turnersville Hyundai Service Update

StretchPrint 01, 265"w x 61"h, Benjamin Franklin Bridge

StretchPrint 02, 265"w x 61"h, Tucson, Veloster, Tucson

Turnersville Hyundai 3400 Route 42 Turnersville, NJ 08012

#### Turnersville Hyundai Service Update

StretchPrint 03, 55"w x 82"h

2022 Veloster

StretchPrint 04, 58"w x 82"h

2022 Venue

StretchPrint 06, 72"w x 45"h, 2022 Veloster

StretchPrint 11, 60"w x 45"h, 2022 Kona

Not shown in view

StretchPrint 07, 280"w x 54"h, 2022 Tucson

StretchPrint 08, 280"w x 54"h, 2022 Santa Cruz

Turnersville Hyundai 3400 Route 42 Turnersville, NJ 08012

Steven Capasso 856.649.7500 PENSKE Automotive Contact: Scott Kenley