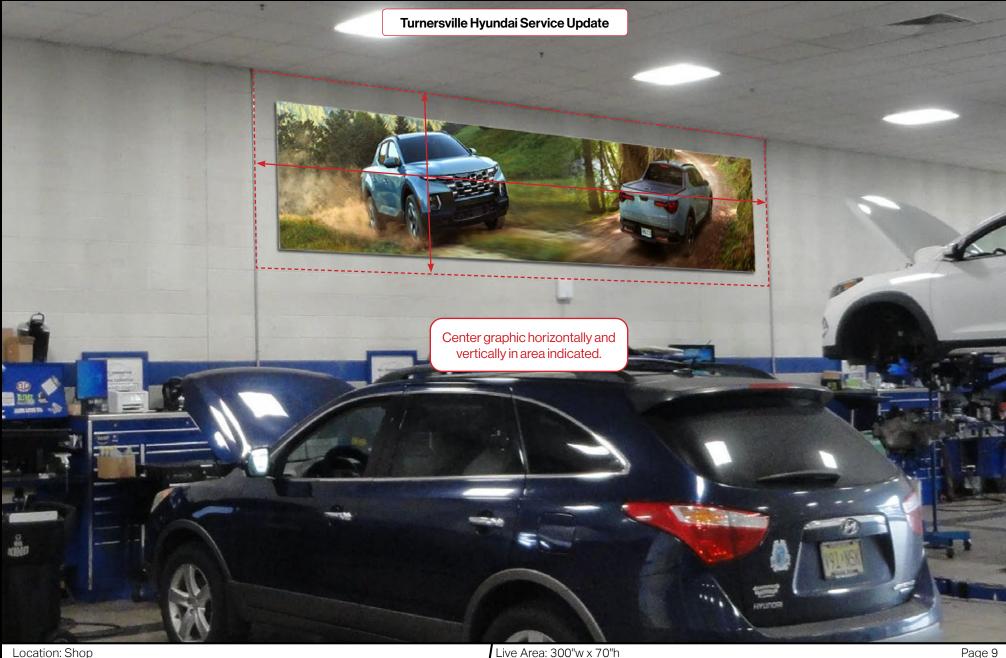

Turnersville Hyundai 3400 Route 42 Turnersville, NJ 08012

**Automotive** 

Contact: Scott Kenley Phone: 248.606.1814

eMail: skenley@imbranded.com

Designer: Gus Siegmund 576913 | PM: EH Job No.

StretchPrint 08, 280"w x 54"h, Silver Frame

2022 Santa Cruz