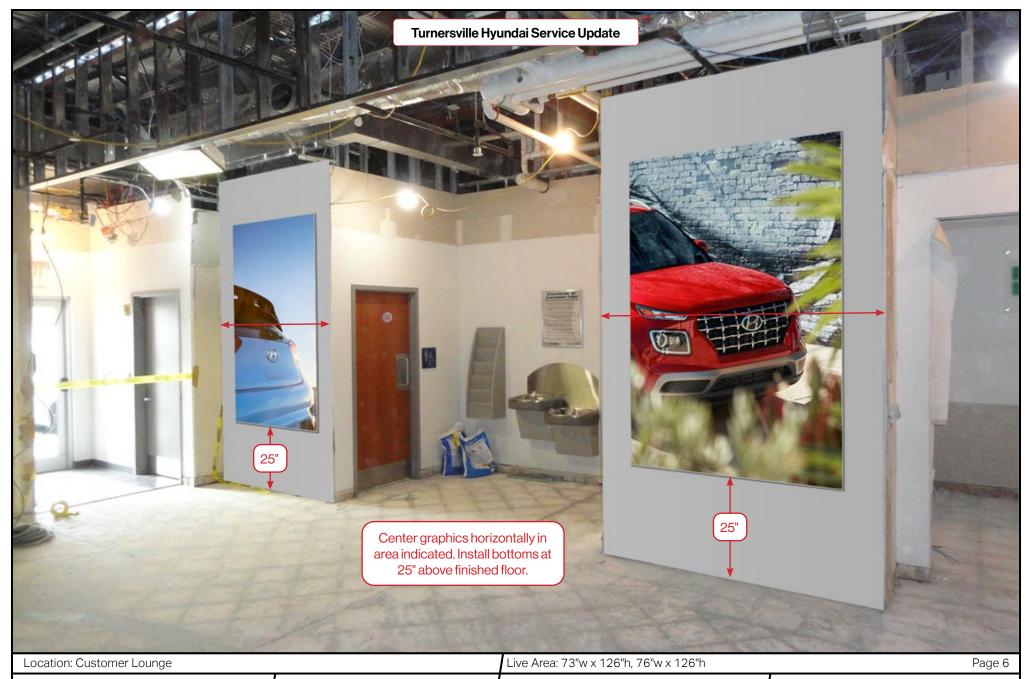

Automotive

Contact: Scott Kenley Phone: 248.606.1814

eMail: skenley@imbranded.com

Designer: Gus Siegmund Job No. 576913 | PM: EH StretchPrint 03, 55"w x 82"h, Silver Frame StretchPrint 04, 58"w x 82"h, Silver Frame

#### Turnersville Hyundai Service Update

StretchPrint 03, 55"w x 82"h

2022 Veloster

StretchPrint 04, 58"w x 82"h

2022 Venue

StretchPrint 06, 72"w x 45"h, 2022 Veloster

StretchPrint 11, 60"w x 45"h, 2022 Kona