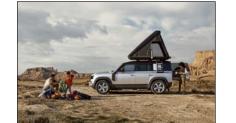

## StretchPrint 09 (60"w x 40"h) White Frame

Land Rover Defender

StretchPrint 10 (60"w x 40"h) White Frame

Land Rover Defender

StretchPrint 11 (60"w x 40"h) White Frame

Land Rover Defender