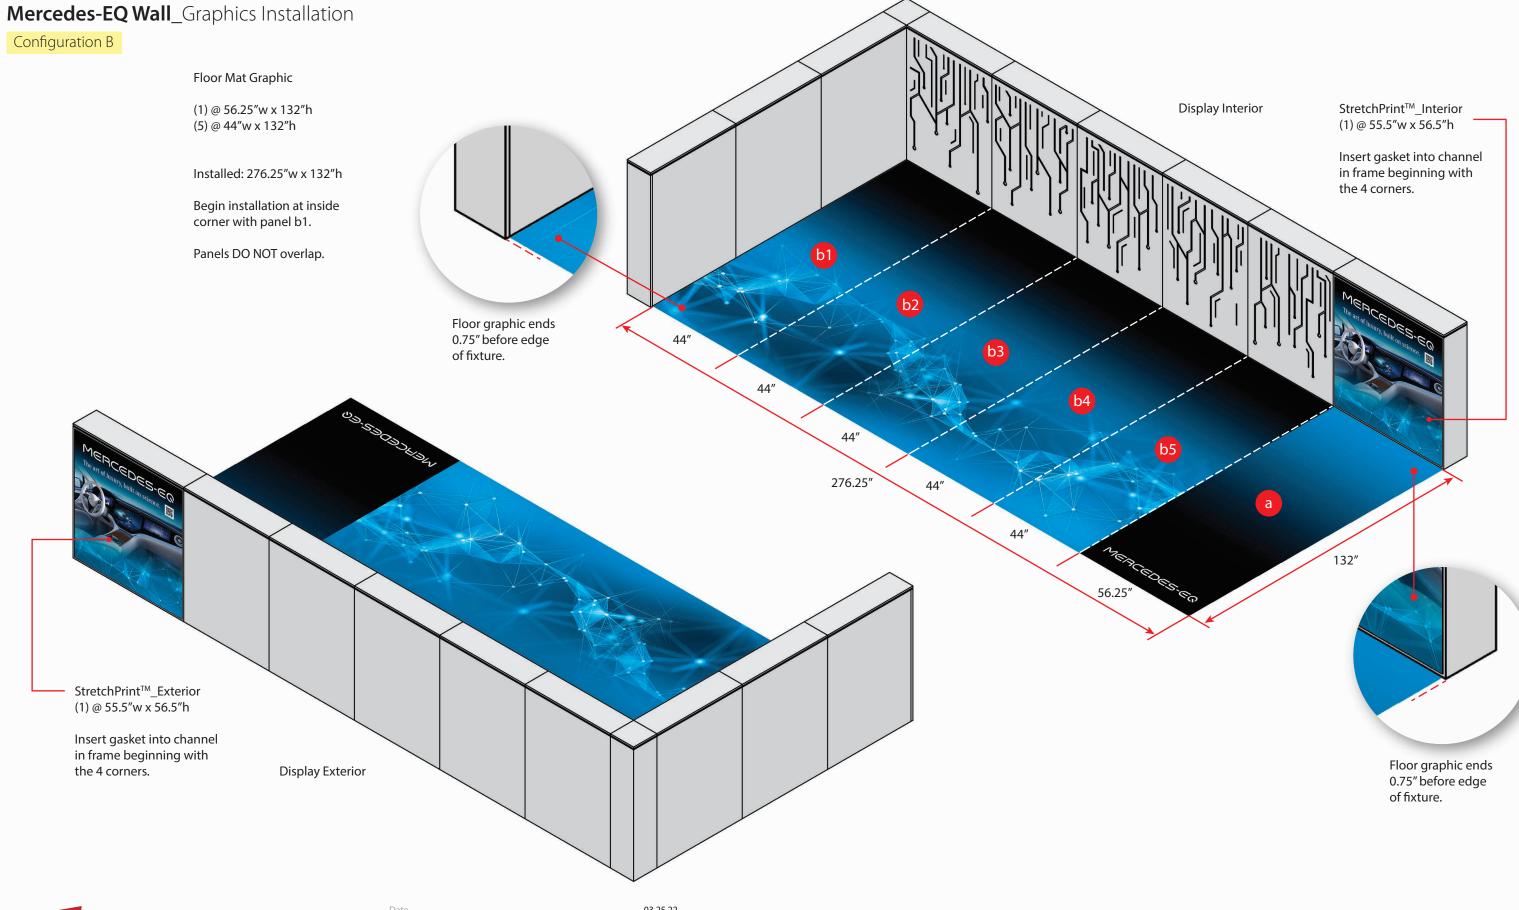

Floor Mat Graphic Configuration\_A / Panel\_a (1) @ 56.25"w x 132"h

Floor Mat Graphic Configuration\_A / Panel\_b1 (1) @ 44"w x 132"h

StretchPrint<sup>TM</sup>\_Interior (1) @ 55.5"w x 56.5"h

StretchPrint<sup>™</sup>\_Exterior (1) @ 55.5″w x 56.5″h

Floor Mat Graphic Configuration\_B / Panel\_b2 (1) @ 44"w x 132"h

StretchPrint<sup>TM</sup>\_Interior (1) @ 55.5"w x 56.5"h

StretchPrint<sup>™</sup>\_Exterior (1) @ 55.5″w x 56.5″h

| Date         | 03.25.22                                  |
|--------------|-------------------------------------------|
| Job          | Mercedes-EQ Wall_Graphics Installation_v1 |
| Designer     | DH                                        |
| Account Rep. | Jim Whitehead                             |