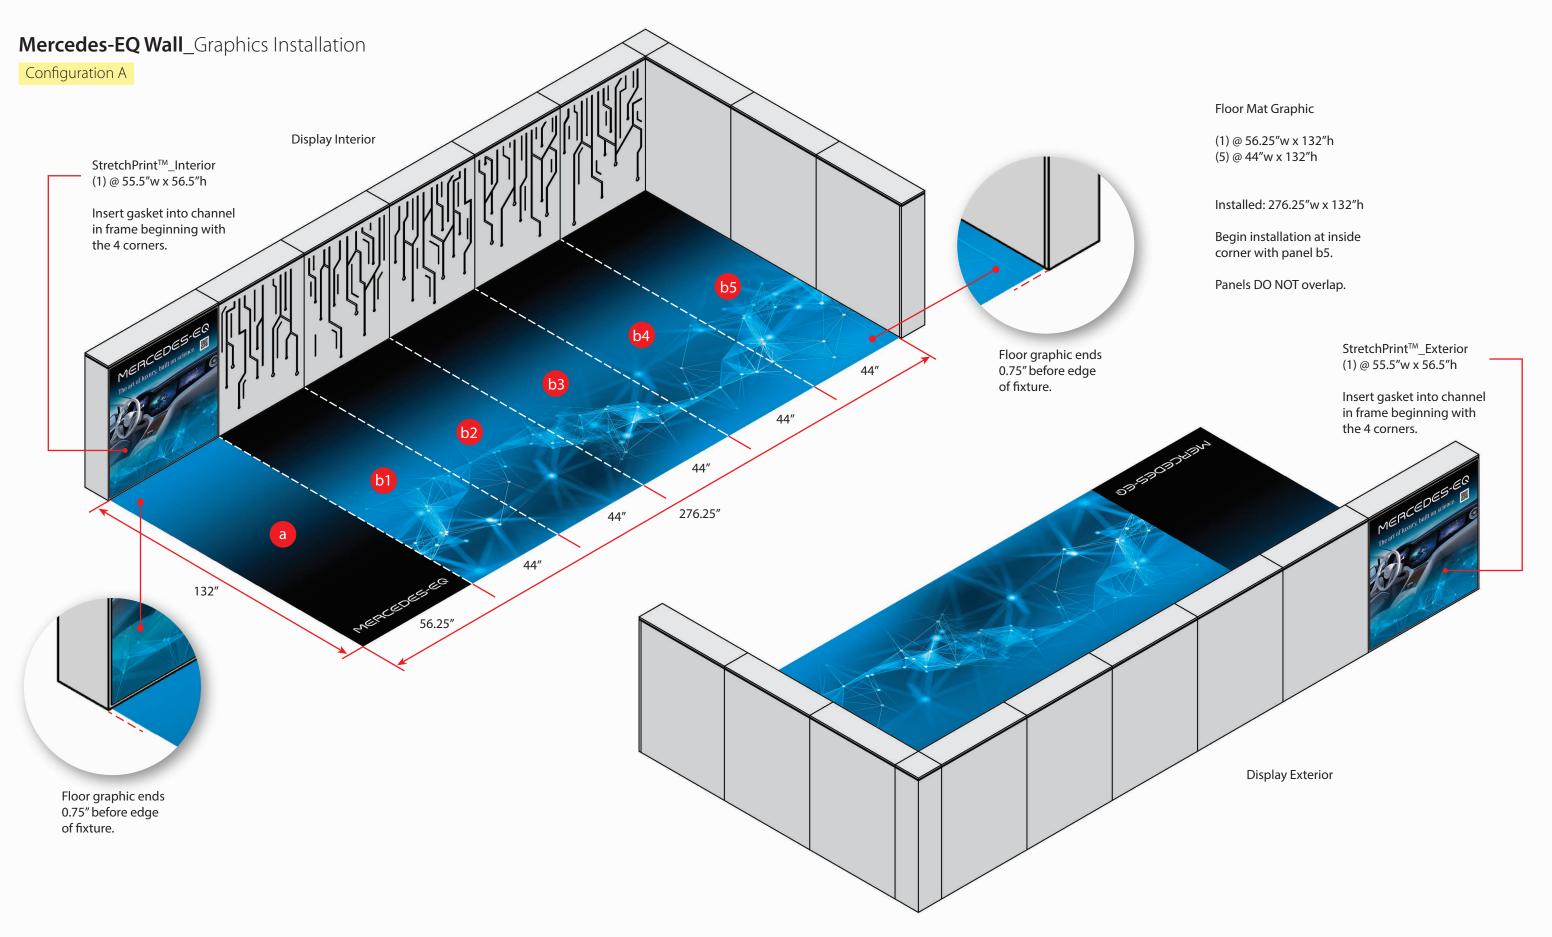

Floor Mat Graphic Configuration\_A / Panel\_a (1) @ 56.25"w x 132"h

Floor Mat Graphic Configuration\_A / Panel\_b1 (1) @ 44"w x 132"h

StretchPrint<sup>TM</sup>\_Interior (1) @ 55.5"w x 56.5"h

StretchPrint<sup>™</sup>\_Exterior (1) @ 55.5″w x 56.5″h