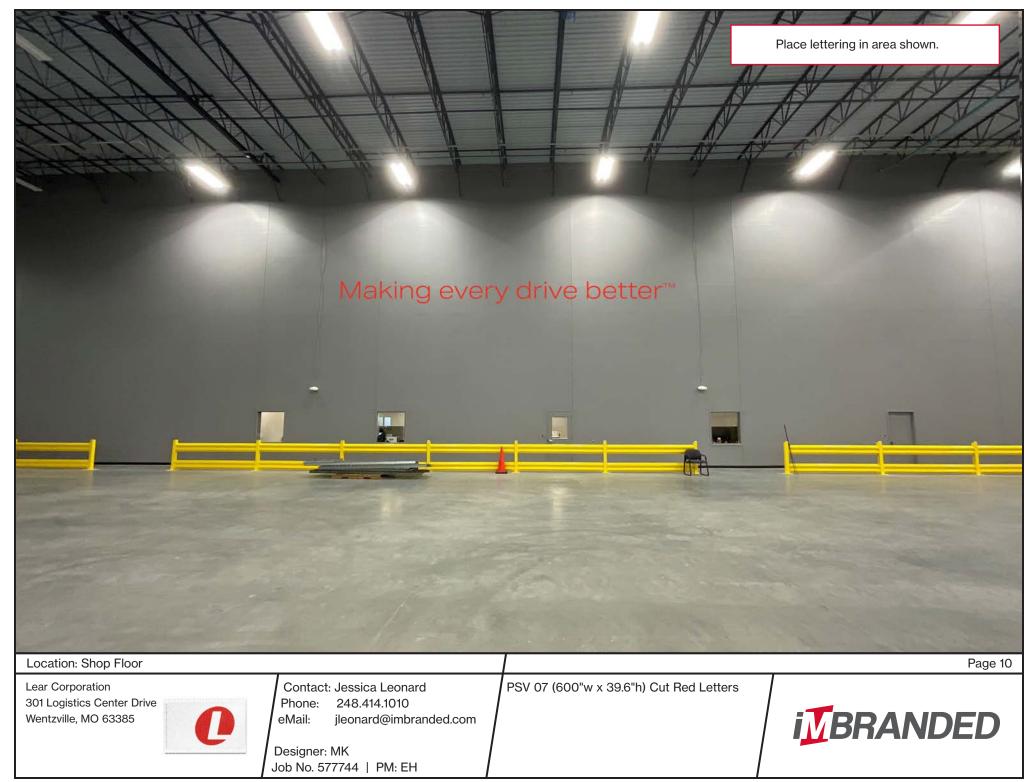

eMail: jleonard@imbranded.com

Designer: MK

Job No. 577744 | PM: EH

Live Area:

PSV 06 (192"w x 142"h) Wall Vinyl Covering

PSV 07 (600"w x 39.6"h) Adhesive Cut Red Letters - Shop Floor

See next page for install directions.

# Making every drive better<sup>™</sup>

PSV 08 (120"w x 8"h) Adhesive Cut Red Letters - Visitor Lobby

Center horizontally on wall, 60"h from bottom.

# Making every drive better™

Location: Shop Floor & Visitor Lobby

Lear Corporation 301 Logistics Center Drive Wentzville, MO 63385

Contact: Jessica Leonard

Phone: 248.414.1010 eMail: ileonard@imbranded.com

Designer: MK

Job No. 577744 | PM: EH

PSV 07 (600"w x 39.6"h) Cut Red Letters PSV 08 (120"w x 8"h) Cut Red Letters