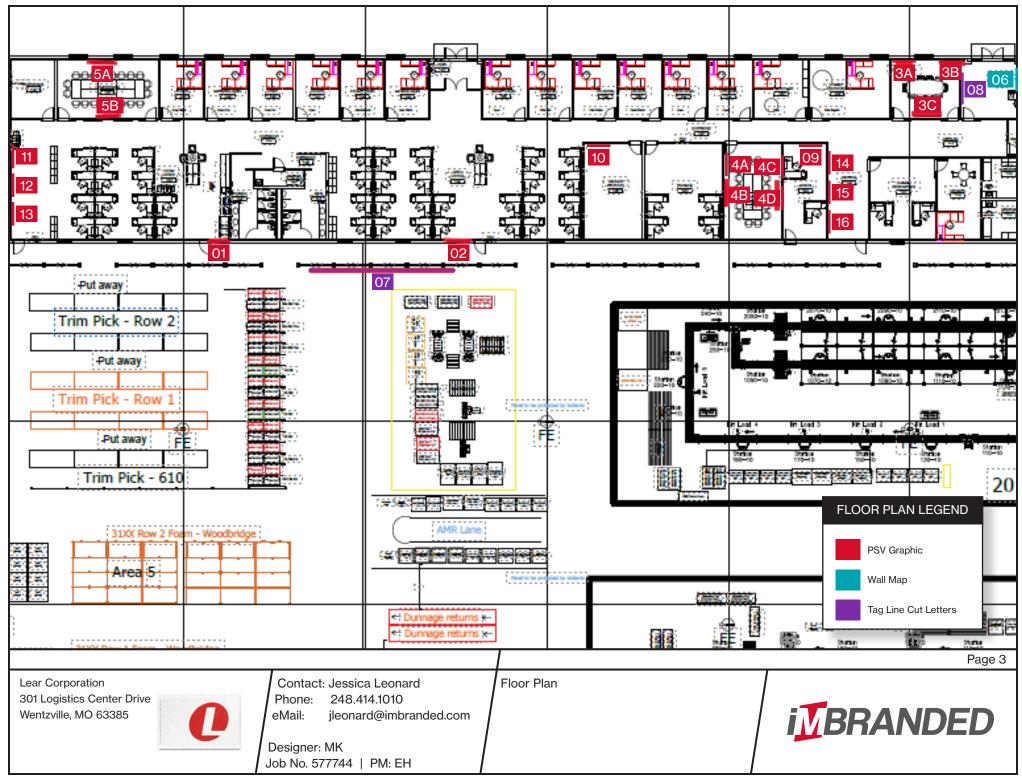

PSV 06 (192"w x 142"h) Wall Map Adhesive Wall Vinyl Covering

Will fill entire wall.

Location: Visitor Lobby

Lear Corporation 301 Logistics Center Drive Wentzville, MO 63385

Contact: Jessica Leonard

Phone: 248.414.1010

eMail: jleonard@imbranded.com

Designer: MK

Job No. 577744 | PM: EH

Live Area:

PSV 06 (192"w x 142"h) Wall Vinyl Covering

PSV 07 (600"w x 39.6"h) Adhesive Cut Red Letters - Shop Floor

See next page for install directions.

# Making every drive better<sup>™</sup>

PSV 08 (120"w x 8"h) Adhesive Cut Red Letters - Visitor Lobby

Center horizontally on wall, 60"h from bottom.

# Making every drive better™

Location: Shop Floor & Visitor Lobby

Lear Corporation 301 Logistics Center Drive Wentzville, MO 63385

Contact: Jessica Leonard

Phone: 248.414.1010 eMail: ileonard@imbranded.com

Designer: MK

Job No. 577744 | PM: EH

PSV 07 (600"w x 39.6"h) Cut Red Letters PSV 08 (120"w x 8"h) Cut Red Letters

#### PSVS 09 (30"w x 40"h) Z Mount, PVC 6mm

PSVS 10 (30"w x 40"h) Z Mount, PVC 6mm

Location: Hallway

Lear Corporation 301 Logistics Center Drive Wentzville, MO 63385

Contact: Jessica Leonard

Phone: 248.414.1010

eMail: ileonard@imbranded.com

Designer: MK

Job No. 577744 | PM: EH

Live Area:

PSVS 09 (30"w x 40"h) Z Mount PVC 6mm PSVS 10 (30"w x 40"h) Z Mount PVC 6mm

#### PSVS 11 (30"w x 40"h) Z Mount, PVC 6mm

PSVS 12 (30"w x 40"h) Z Mount, PVC 6mm

PSVS 13 (30"w x 40"h) Z Mount, PVC 6mm

Location: West Area Live Area: Page 12

Lear Corporation 301 Logistics Center Drive Wentzville, MO 63385

Contact: Jessica Leonard Phone: 248.414.1010

eMail: ileonard@imbranded.com

Designer: MK

Job No. 577744 | PM: EH

PSVS 11 (30"w x 40"h) Z Mount PVC 6mm PSVS 12 (30"w x 40"h) Z Mount PVC 6mm PSVS 13 (30"w x 40"h) Z Mount PVC 6mm

#### PSVS 14 (30"w x 40"h) Z Mount, PVC 6mm

# PSVS 15 (30"w x 40"h) Z Mount, PVC 6mm

#### PSVS 16 (30"w x 40"h) Z Mount, PVC 6mm

Location: Hallway

Lear Corporation 301 Logistics Center Drive Wentzville, MO 63385

Contact: Jessica Leonard

Phone: 248.414.1010

ileonard@imbranded.com eMail:

Designer: MK

Job No. 577744 | PM: EH

Live Area:

PSVS 14 (30"w x 40"h) Z Mount PVC 6mm PSVS 15 (30"w x 40"h) Z Mount PVC 6mm PSVS 16 (30"w x 40"h) Z Mount PVC 6mm