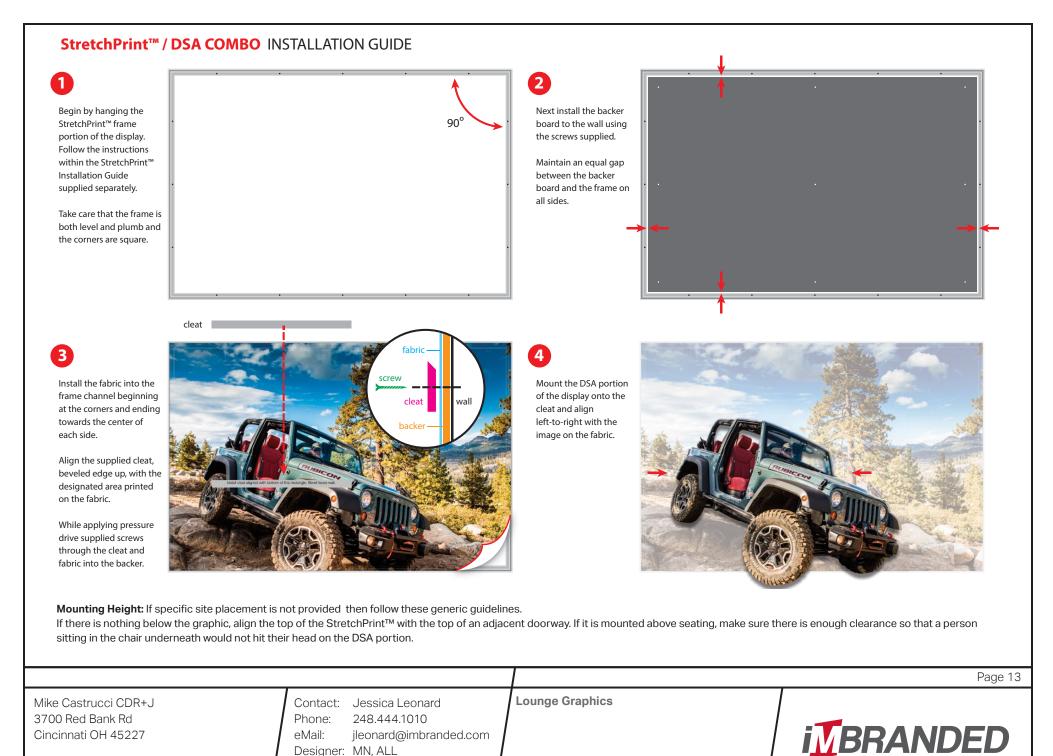

#### A. Jeep Signature Lounge Graphic - (1) 90"w x 70"h overall

A 01 StretchPrint™/DSA Combo (StretchPrint™, 90"w x 60"h / DSA, 62"w x 46"h ) **Option 1** 

C. Jeep Office Graphics - Jeep Full Wall Mural, wall mural size for this location, C316A (528"w x 120"h)