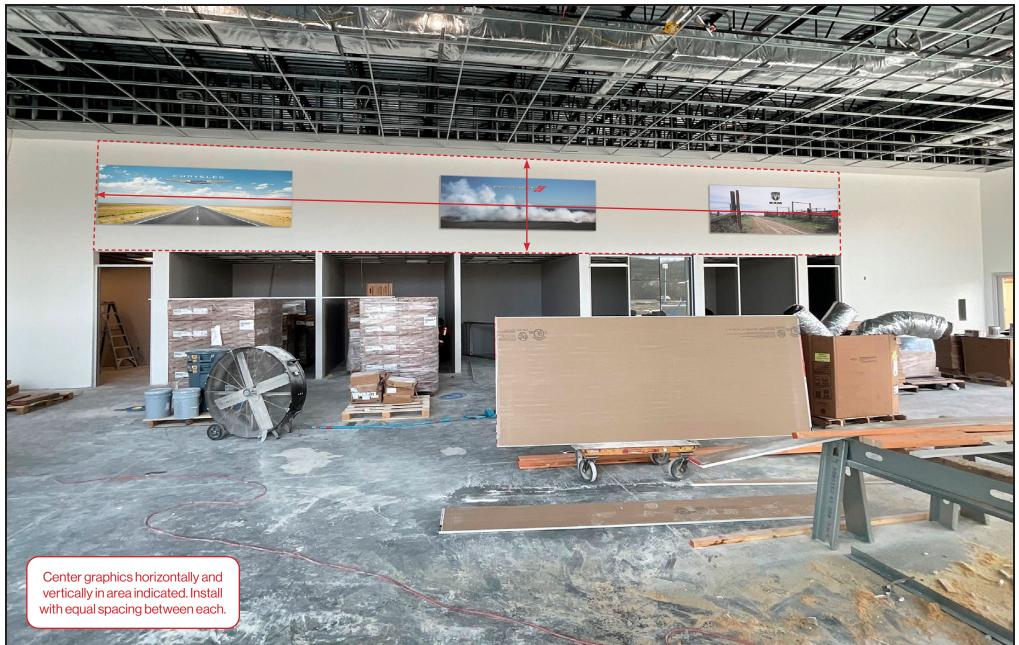

# **GRAPHICS INSTALLATION OVERVIEW**

Elevation: No Obstructions (Type #1)

## **Center graphic horizontally** inside live

Elevation: With Obstructions (Type #2)

If both Type #1 and Type #2 are in same room or hallway, the vertical center of ALL graphics should be height of Type #2