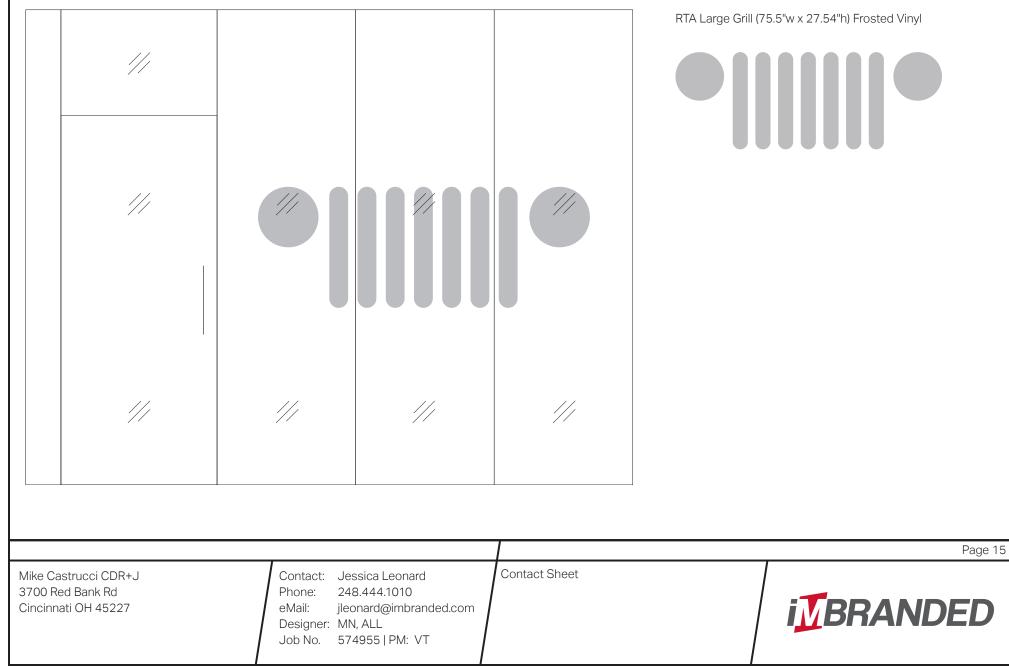

### LARGE GLASS DISTRACTION BAND (G) INSTALLATION

### **Typical Installation Layout**

(1) 27.54" tall grill logo centered per window bank. See site contact for exact placement details.