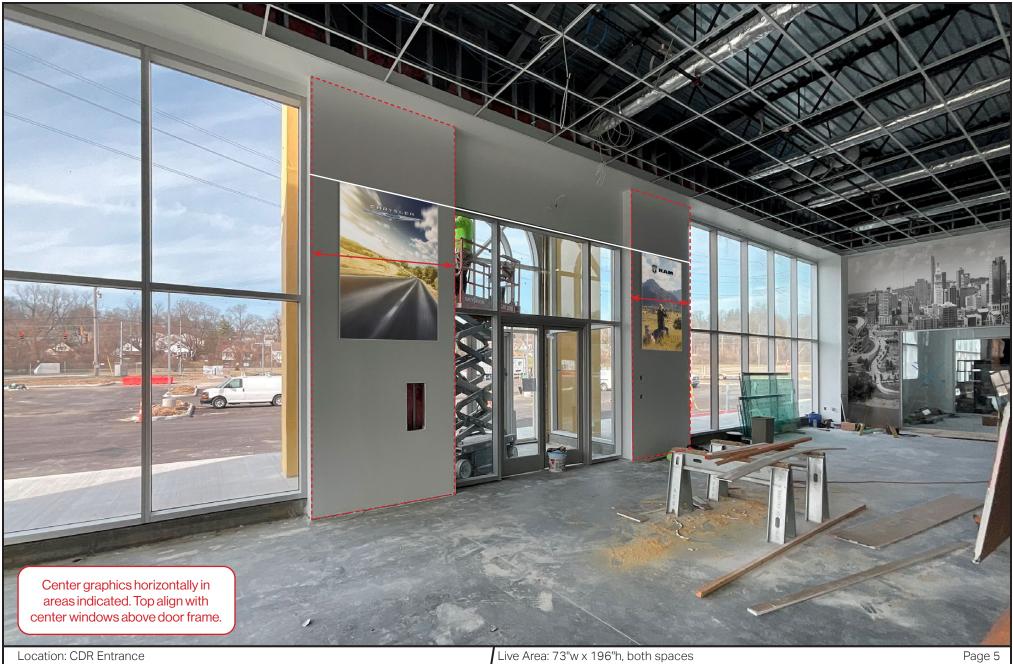

#### A. Jeep Signature Lounge Graphic - (1) 90"w x 70"h overall

A 01 StretchPrint™/DSA Combo (StretchPrint™, 90"w x 60"h / DSA, 62"w x 46"h ) **Option 1** 

C. Jeep Office Graphics - Jeep Full Wall Mural, wall mural size for this location, C316A (528"w x 120"h)