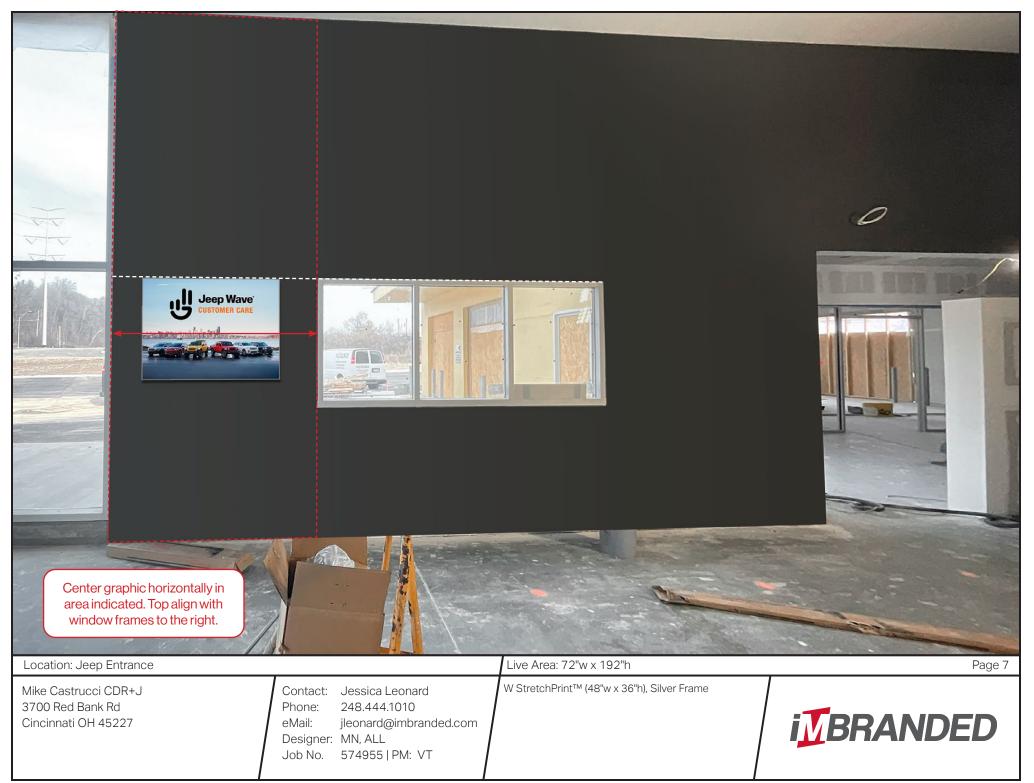

R 302 StretchPrint™ (94"w x 44"h), Front

R 302 Back

W. Jeep Wave<sup>®</sup> Customer Care Fabric StretchPrint<sup>™</sup> Graphic, (1) 48"w x 36"h

W StretchPrint™ (48"w x 36"h), Silver Frame

|                                                                 |                                                                                                                                  |               | Page 11          |
|-----------------------------------------------------------------|----------------------------------------------------------------------------------------------------------------------------------|---------------|------------------|
| Mike Castrucci CDR+J<br>3700 Red Bank Rd<br>Cincinnati OH 45227 | Contact: Jessica Leonard<br>Phone: 248.444.1010<br>eMail: jleonard@imbranded.com<br>Designer: MN, ALL<br>Job No. 574955   PM: VT | Contact Sheet | <b>i</b> BRANDED |