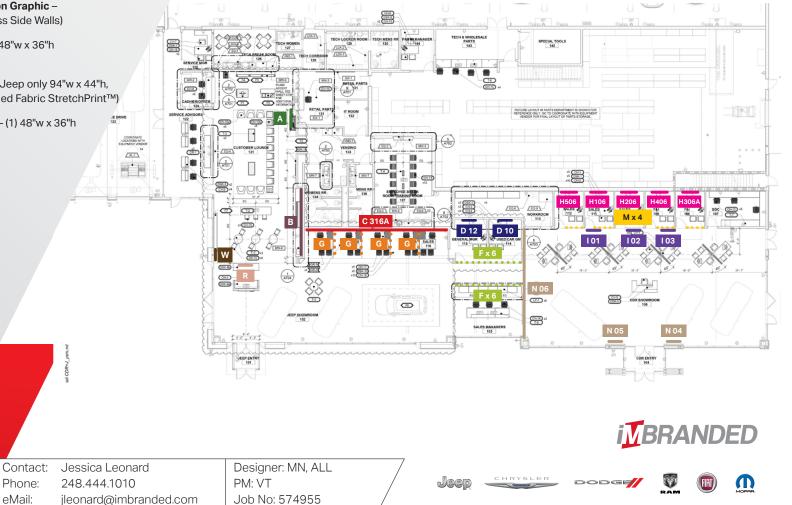

### Compliant CDR+Jeep facilities consist of the following mandatory branding:

- A. Jeep Signature Lounge Graphic (1) 90"w x 70"h Fabric StretchPrint™ and Aluminum Print (DSA) Combo
- B. Jeep Café Graphic Café Full Wall Mural
- Jeep Office Graphics Jeep Full Wall Mural C.
- D. Jeep Heritage Graphics 60"w x 45"h Fabric StretchPrint™, (1 per Manager/Private Office)
- F. Small Jeep Branded Glass Distraction Graphic 14.75"w x 5.38"h, Frosted Vinyl (Full Glass Walls)
- G. Large Jeep Branded Glass Distraction Graphic -75.5"w x 27.5"h, Frosted Vinyl (Full Glass Side Walls)
- H. CDR Office Graphics (Subscription) 48"w x 36"h Fabric StretchPrint™
- R. Welcome Wall/Reception Graphics Jeep only 94"w x 44"h, or Dual brand 26"w x 44"h, (Double-sided Fabric StretchPrint™)

Phone:

eMail:

W. Jeep Wave<sup>®</sup> Customer Care Graphic – (1) 48"w x 36"h Fabric StretchPrint<sup>™</sup>

CDR+Jeep Floor Plan (A 161.PDF)

Mike Castrucci CDR+J 3700 Red Bank Rd Cincinnati OH 45227

| Location: CDR Sales Offices Soffit                              |                                                                                                                                  | Live Area: 768"w x 196"h                                                                                                                                                                                                                                                                                     |                  |
|-----------------------------------------------------------------|----------------------------------------------------------------------------------------------------------------------------------|--------------------------------------------------------------------------------------------------------------------------------------------------------------------------------------------------------------------------------------------------------------------------------------------------------------|------------------|
| Mike Castrucci CDR+J<br>3700 Red Bank Rd<br>Cincinnati OH 45227 | Contact: Jessica Leonard<br>Phone: 248.444.1010<br>eMail: jleonard@imbranded.com<br>Designer: MN, ALL<br>Job No. 574955   PM: VT | I 01 StretchPrint <sup>™</sup> (120"w x 48"h), Silver Frame<br>Chrysler Environmental Soffit Graphic<br>I 02 StretchPrint <sup>™</sup> (120"w x 48"h), Silver Frame<br>Dodge Environmental Soffit Graphic<br>I 03 StretchPrint <sup>™</sup> (120"w x 48"h), Silver Frame<br>Ram Environmental Soffit Graphic | <b>i</b> BRANDED |