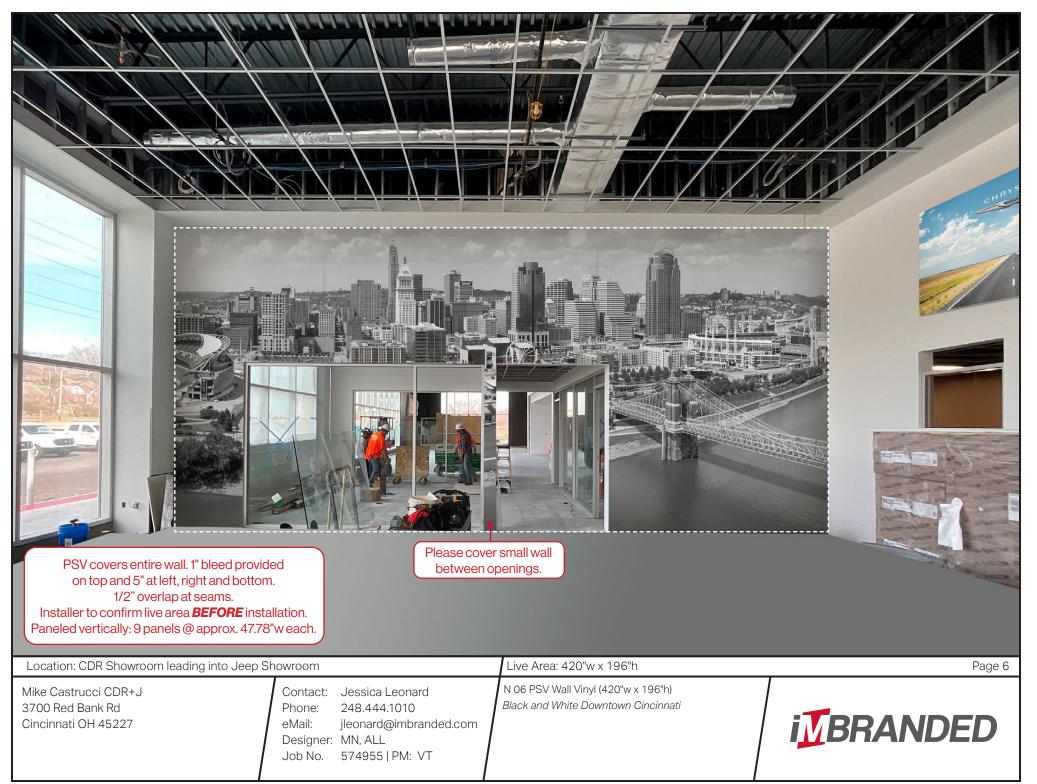

#### N. Custom Graphics, Optional

N 06 PSV (420"w x 196"h), Full Wall Vinyl

PSV N 06 covers entire wall. 1" bleed provided on top and 5" at left, right and bottom. 1/2" overlap at seams. Installer to confirm live area **BEFORE** installation. Paneled vertically: 9 panels @ approx. 47.78" w each. ■ R. Welcome Wall/Reception Jeep Graphics, 94"w x 44"h, Jeep Only (Double-sided Fabric StretchPrint<sup>™</sup>)