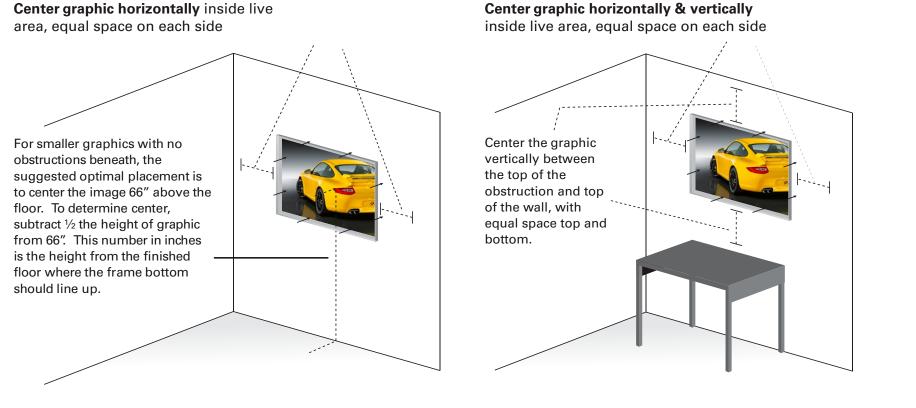

# **GRAPHICS INSTALLATION OVERVIEW**

Elevation: No Obstructions (Type #1)

## **Center graphic horizontally** inside live

Elevation: With Obstructions (Type #2)

If both Type #1 and Type #2 are in same room or hallway, the vertical center of ALL graphics should be height of Type #2