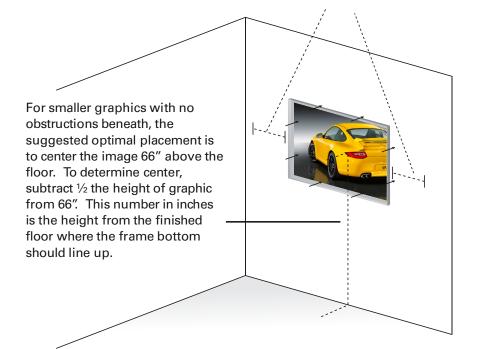

# **GRAPHICS INSTALLATION OVERVIEW**

Elevation: No Obstructions (Type #1)

**Center graphic horizontally** inside live area, equal space on each side

Elevation: With Obstructions (Type #2)

Center graphic horizontally & vertically inside live area, equal space on each side