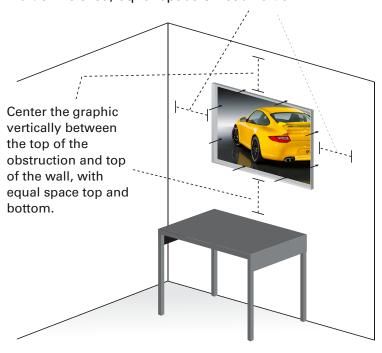

# **GRAPHICS INSTALLATION OVERVIEW**

Elevation: No Obstructions (Type #1)

**Center graphic horizontally** inside live area, equal space on each side

Elevation: With Obstructions (Type #2)

Center graphic horizontally & vertically inside live area, equal space on each side