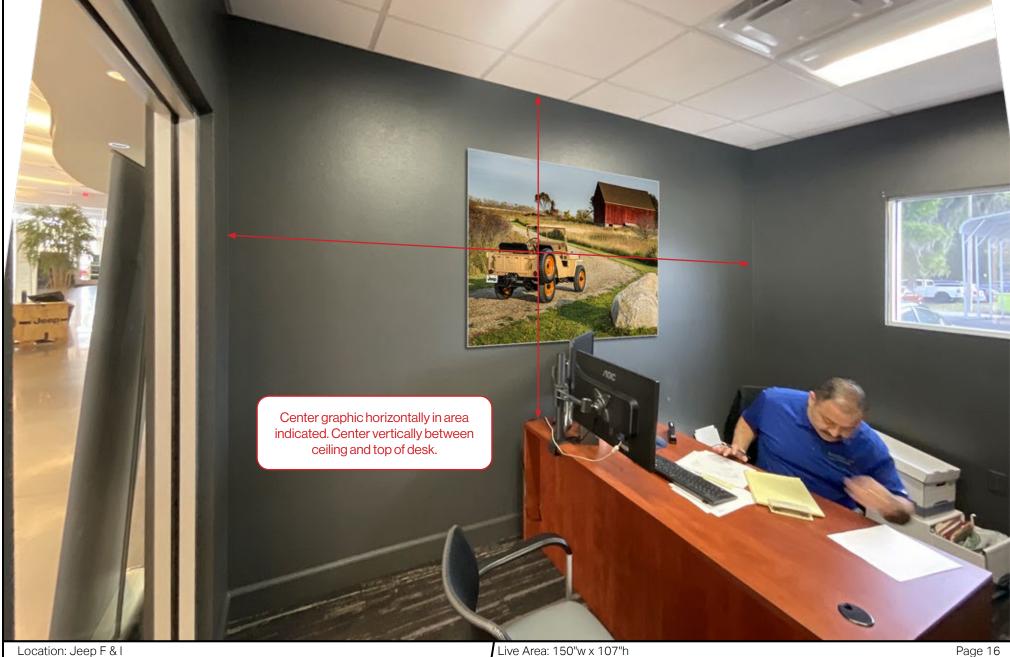

Location: Jeep F & I

DeLand CDR+J 2173 S. Woodland Blvd

Deland, FL 32720

Dealer Contact:

Farbod Rad

Contact: Matt Doniger Phone: 813.382.9887

eMail: mdoniger@imbranded.com

Designer: GS

576202 | PM: VT Job No.

StretchPrint D-01, 60"w x 45"h, Silver Frame

DeLand CDR+J 2173 S. Woodland Blvd

Deland, FL 32720 Dealer Contact:

Farbod Rad

Contact: Matt Doniger Phone: 813.382.9887

eMail: mdoniger@imbranded.com