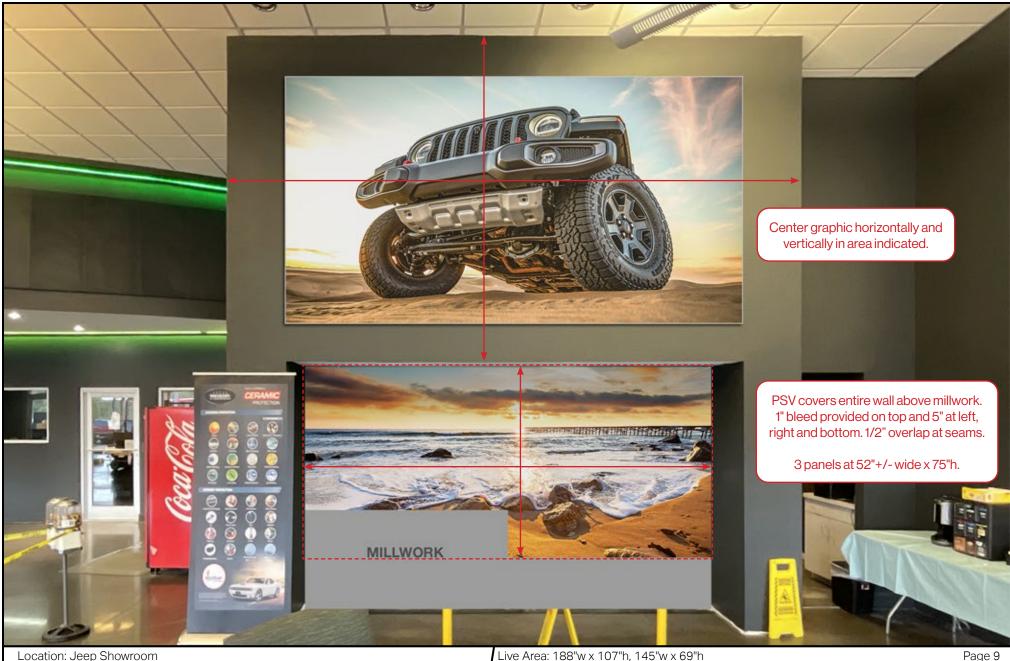

StretchPrint N-05, 174"w x 81"h, Silver Frame

2021 Gladiator

DeLand CDR+J 2173 S. Woodland Blvd Deland, FL 32720 Dealer Contact:

Farbod Rad

Contact: Matt Doniger Phone: 813.382.9887

eMail: mdoniger@imbranded.com

Designer: GS

576202 | PM: VT Job No.

StretchPrint N-07, 150"w x 81"h, Silver Frame

2021 Gladiator

PSV B-07, 145"w x 69"h

DeLand CDR+J 2173 S. Woodland Blvd

Deland, FL 32720 Dealer Contact:

Farbod Rad