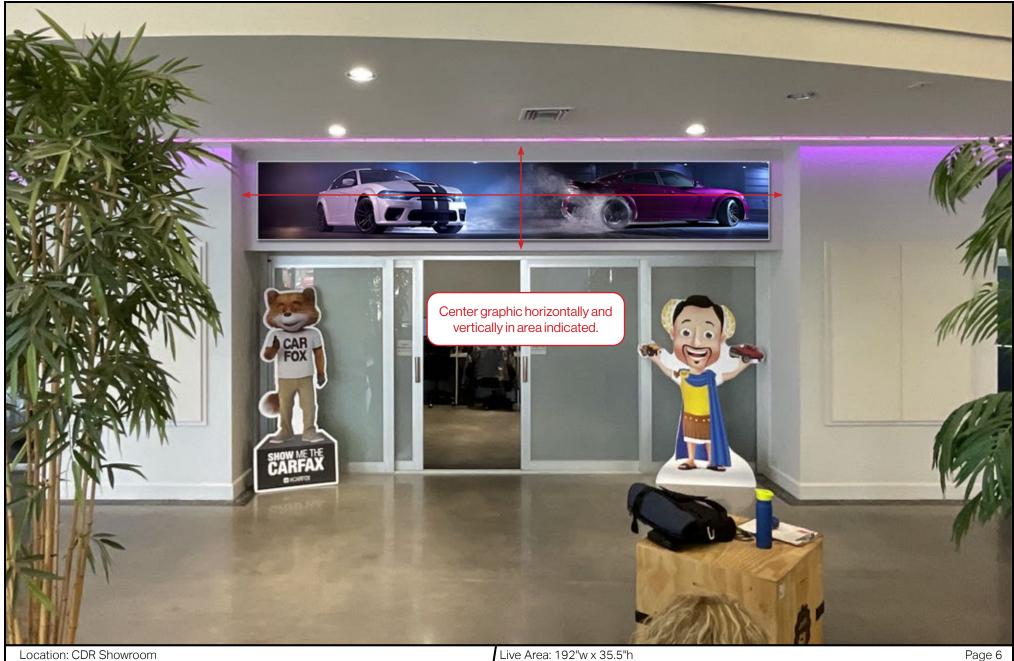

Deland, FL 32720

Dealer Contact:

Farbod Rad

Live Area: 192"w x 35.5"h

StretchPrint N-03, 182"w x 28"h, Silver Frame

mdoniger@imbranded.com

Designer: GS

Contact:

Phone:

eMail:

576202 | PM: VT Job No.

Matt Doniger

813.382.9887

2022 Charger

DeLand CDR+J 2173 S. Woodland Blvd

Deland, FL 32720