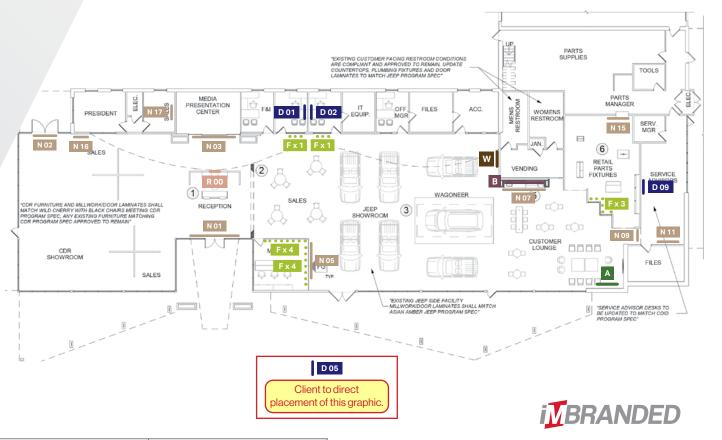

# CDR+Jeep Floor Plan

# Compliant CDR+Jeep facilities consist of the following mandatory branding:

- A. Jeep Signature Lounge Graphic (1) 90"w x 70"h Fabric StretchPrint™ and Aluminum Print (DSA) Combo
- B. Jeep Café Graphic Café Full Wall Mural
- C. Jeep Office Graphics Jeep Full Wall Mural
- D. Jeep Heritage Graphics 60"w x 45"h Fabric StretchPrint™, (1 per Manager/Private Office)
- F. Small Jeep Branded Glass Distraction Graphic 14.75"w x 5.38"h, Frosted Vinyl (Full Glass Walls)
- G. Large Jeep Branded Glass Distraction Graphic –
   75.5"w x 27.5"h, Frosted Vinyl (Full Glass Side Walls)
- H. CDR Office Graphics (Subscription) 48"w x 36"h Fabric StretchPrint™
- N. Custom Graphics , Optional
- R. Welcome Wall/Reception Graphics 94"w x 44"h, or 26"w x 44"h, (Double-sided Fabric StretchPrint™)
- W. Jeep Wave\* Customer Care Graphic (1) 48"w x 36"h Fabric StretchPrint™

#### D. Jeep Heritage Graphics - 60"w x 45"h Fabric StretchPrint™

D 01 StretchPrint™ (60"w x 45"h)

D 02 StretchPrint™ (60"w x 45"h)

D 09 StretchPrint™ (60"w x 45"h)

D 05 StretchPrint™ (60"w x 45"h)

DeLand CDR+J 2173 S. Woodland Blvd Deland, FL 32720 Dealer Contact: Farbod Rad Contact: Matt Doniger Phone: 813.382.9887