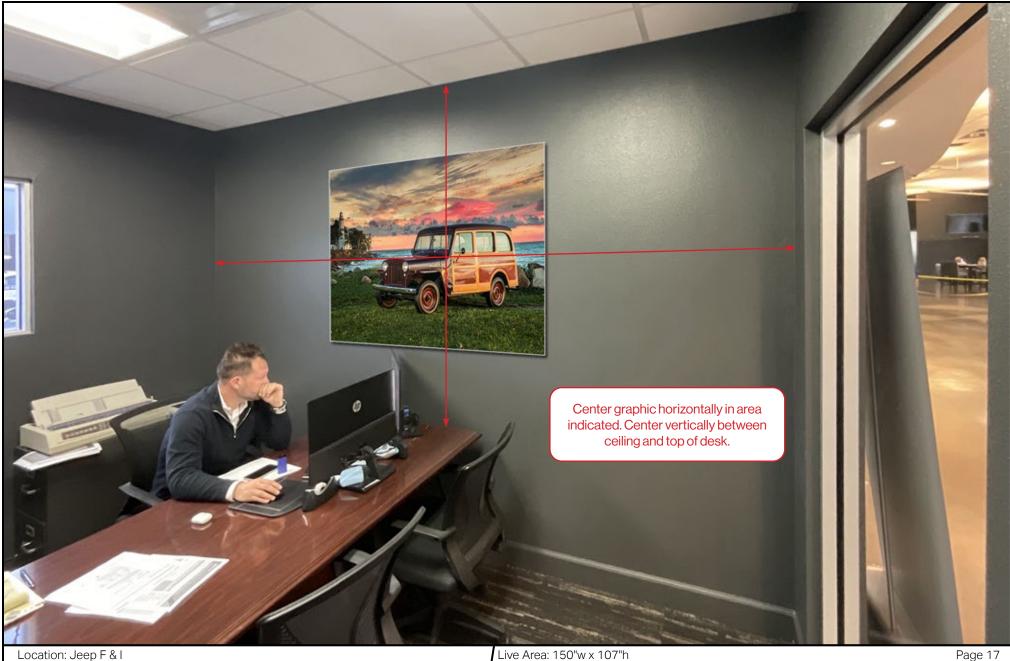

Location: Jeep F & I

DeLand CDR+J 2173 S. Woodland Blvd

Deland, FL 32720

Dealer Contact:

Farbod Rad

Contact: Matt Doniger Phone: 813.382.9887

eMail: mdoniger@imbranded.com

Designer: GS

576202 | PM: VT Job No.

StretchPrint D-01, 60"w x 45"h, Silver Frame

DeLand CDR+J 2173 S. Woodland Blvd

Deland, FL 32720 Dealer Contact:

Farbod Rad

Contact: Matt Doniger Phone: 813.382.9887

eMail: mdoniger@imbranded.com