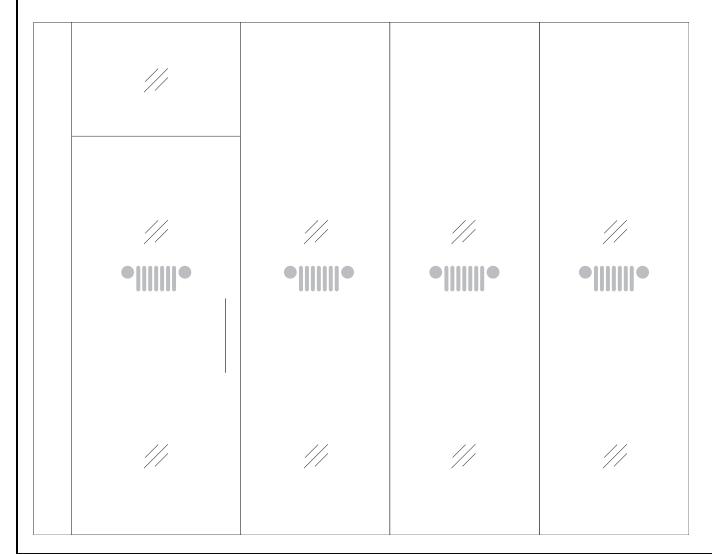

# CDR+Jeep Floor Plan

# Compliant CDR+Jeep facilities consist of the following mandatory branding:

- A. Jeep Signature Lounge Graphic (1) 90"w x 70"h Fabric StretchPrint™ and Aluminum Print (DSA) Combo
- B. Jeep Café Graphic Café Full Wall Mural
- C. Jeep Office Graphics Jeep Full Wall Mural
- D. Jeep Heritage Graphics 60"w x 45"h Fabric StretchPrint™, (1 per Manager/Private Office)
- F. Small Jeep Branded Glass Distraction Graphic 14.75"w x 5.38"h, Frosted Vinyl (Full Glass Walls)
- G. Large Jeep Branded Glass Distraction Graphic –
   75.5"w x 27.5"h, Frosted Vinyl (Full Glass Side Walls)
- H. CDR Office Graphics (Subscription) 48"w x 36"h Fabric StretchPrint™
- N. Custom Graphics , Optional
- R. Welcome Wall/Reception Graphics 94"w x 44"h, or 26"w x 44"h, (Double-sided Fabric StretchPrint™)
- W. Jeep Wave\* Customer Care Graphic (1) 48"w x 36"h Fabric StretchPrint™