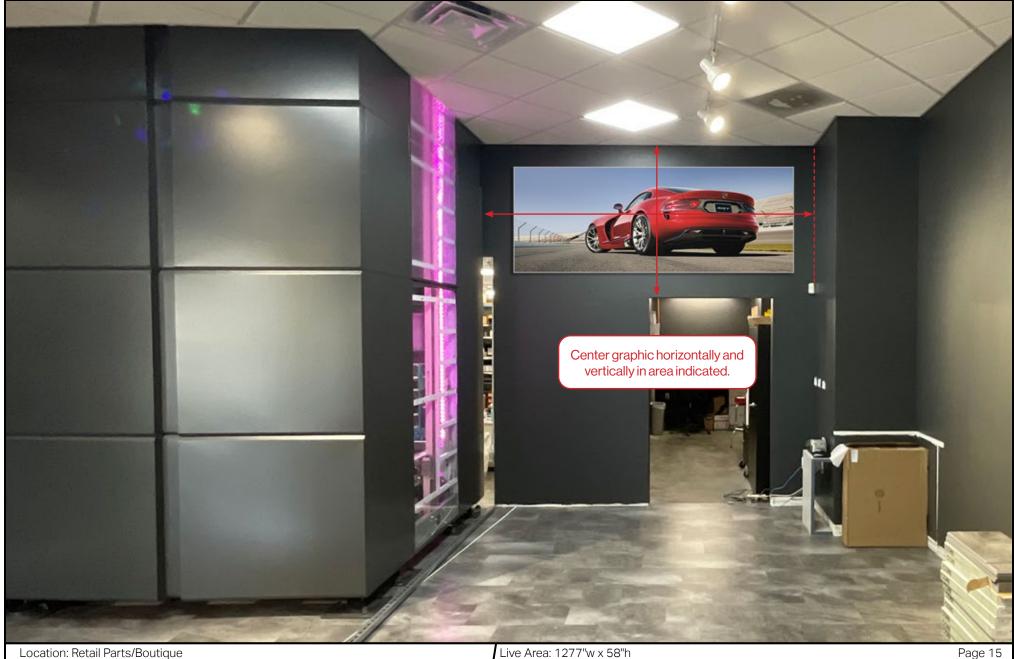

eMail: mdoniger@imbranded.com

Designer: GS

576202 | PM: VT Job No.

StretchPrint D-09, 60"w x 45"h, Silver Frame

Location: Retail Parts/Boutique

DeLand CDR+J 2173 S. Woodland Blvd Deland, FL 32720 Dealer Contact:

Farbod Rad

Contact: Matt Doniger 813.382.9887 Phone:

mdoniger@imbranded.com eMail:

Designer: GS

576202 | PM: VT Job No.

Live Area: 1277"w x 58"h

StretchPrint N-15, 111"w x 42"h, Silver Frame

Iconic Viper