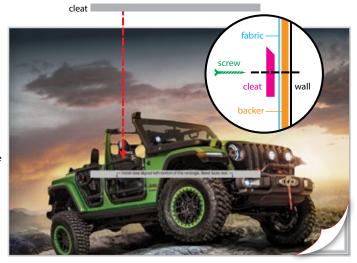

## StretchPrint™ / DSA COMBO INSTALLATION GUIDE

Begin by hanging the StretchPrint™ frame portion of the display. Follow the instructions within the StretchPrint™ Installation Guide supplied separately.

Take care that the frame is both level and plumb and the corners are square.

Next install the backer board to the wall using the screws supplied.

Maintain an equal gap between the backer board and the frame on all sides.

Install the fabric into the frame channel beginning at the corners and ending towards the center of each side.

Align the supplied cleat, beveled edge up, with the designated area printed on the fabric.

While applying pressure drive supplied screws through the cleat and fabric into the backer.

Mount the DSA portion of the display onto the cleat and align left-to-right with the image on the fabric.

DeLand CDR+J 2173 S. Woodland Blvd Deland, FL 32720 Dealer Contact: Farbod Rad Contact: Matt Doniger Phone: 813.382.9887