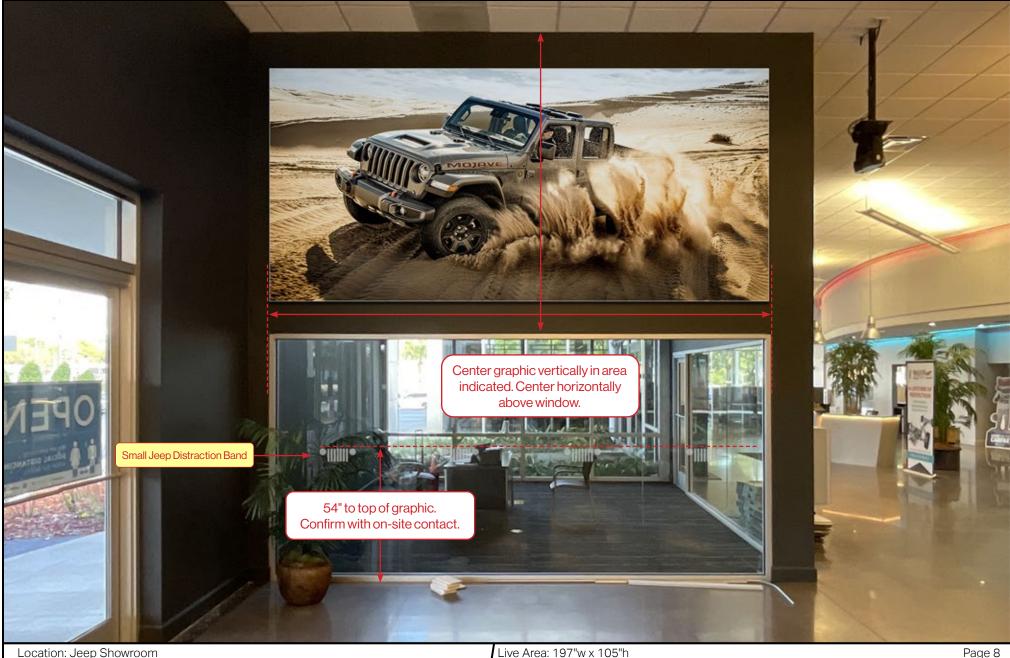

DeLand CDR+J 2173 S. Woodland Blvd

Deland, FL 32720 Dealer Contact:

Farbod Rad

Contact: Matt Doniger

Phone: 813.382.9887 mdoniger@imbranded.com eMail:

Designer: GS

576202 | PM: VT Job No.

Live Area: 197"w x 105"h

StretchPrint N-05, 174"w x 81"h, Silver Frame

2021 Gladiator

DeLand CDR+J 2173 S. Woodland Blvd Deland, FL 32720 Dealer Contact:

Farbod Rad

Contact: Matt Doniger Phone: 813.382.9887

eMail: mdoniger@imbranded.com