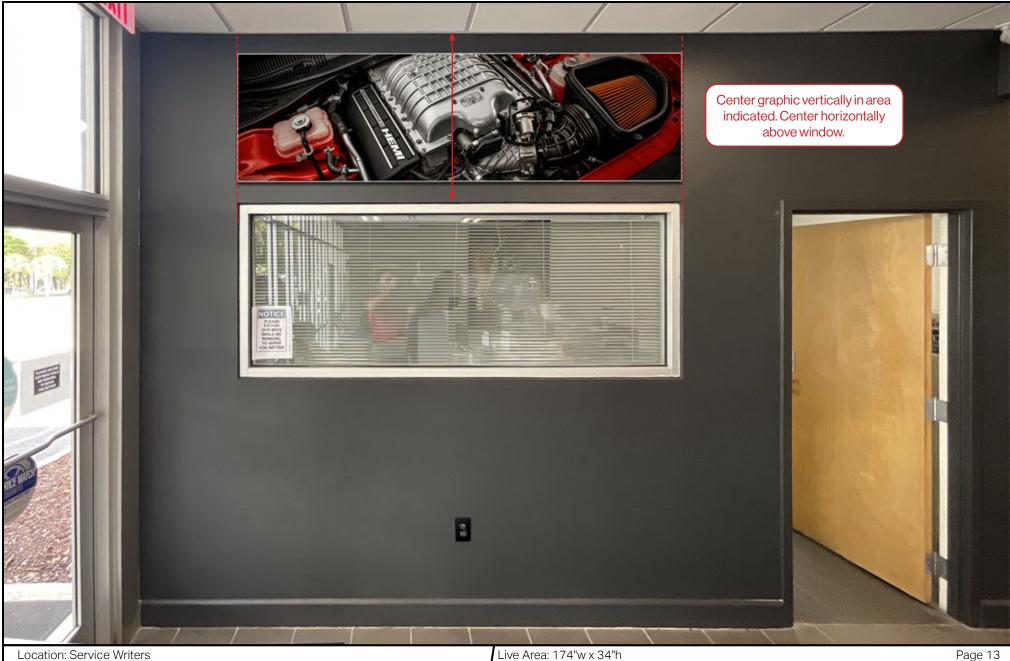

Contact: Matt Doniger 813.382.9887

Phone: eMail: mdoniger@imbranded.com

Designer: GS

576202 | PM: VT Job No.

StretchPrint W, 48"w x 36"h, Silver Frame

Location: Service Writers

DeLand CDR+J 2173 S. Woodland Blvd

Deland, FL 32720

Dealer Contact:

Farbod Rad

Live Area: 174"w x 34"h

Contact: Matt Doniger

813.382.9887 Phone: eMail: mdoniger@imbranded.com

Designer: GS

576202 | PM: VT Job No.

StretchPrint N-11, 90"w x 26"h, Silver Frame

Iconic Dodge Challenger SRT Demon

Location: Service Writers

DeLand CDR+J 2173 S. Woodland Blvd Deland, FL 32720

Dealer Contact: Farbod Rad

Contact: Matt Doniger 813.382.9887 Phone: