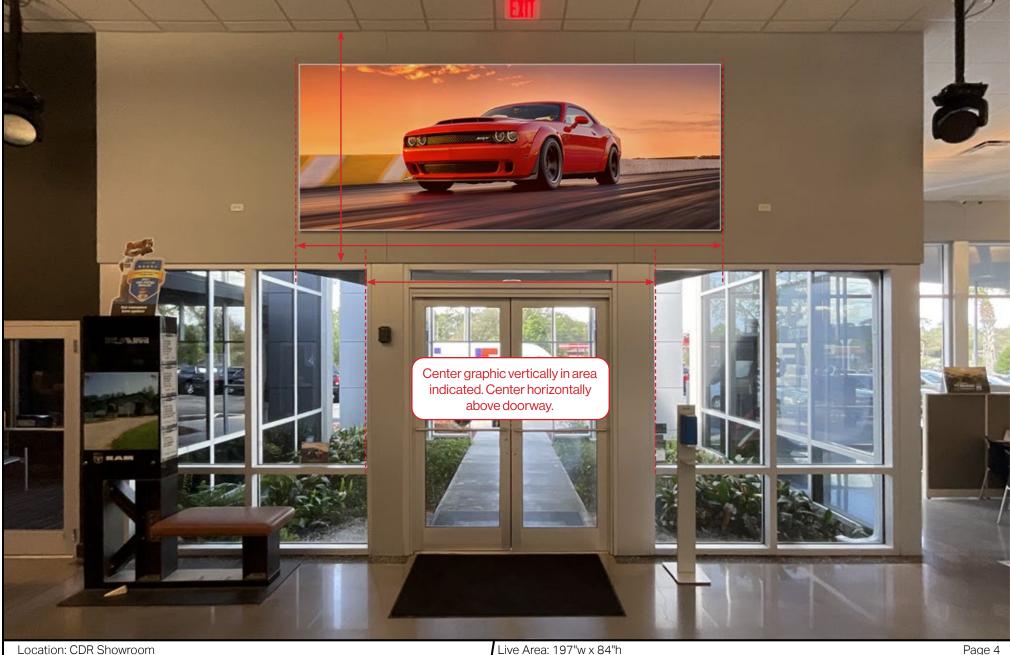

Deland, FL 32720 Dealer Contact:

Farbod Rad

Live Area: 197"w x 84"h

Contact: Matt Doniger 813.382.9887 Phone:

eMail: mdoniger@imbranded.com

Designer: GS

576202 | PM: VT Job No.

StretchPrint N-01, 152"w x 60"h, Silver Frame

#### **Typical Installation Layout**

(1) 5.38" tall grill logo centered horizontally per window/door; height placement is TBD based on overall window height which will either be @ center for tall windows (as shown below) or upper third if window height is closer to standard door height. Average placement is 54" from floor to top of graphic. See site contact for exact placement details.