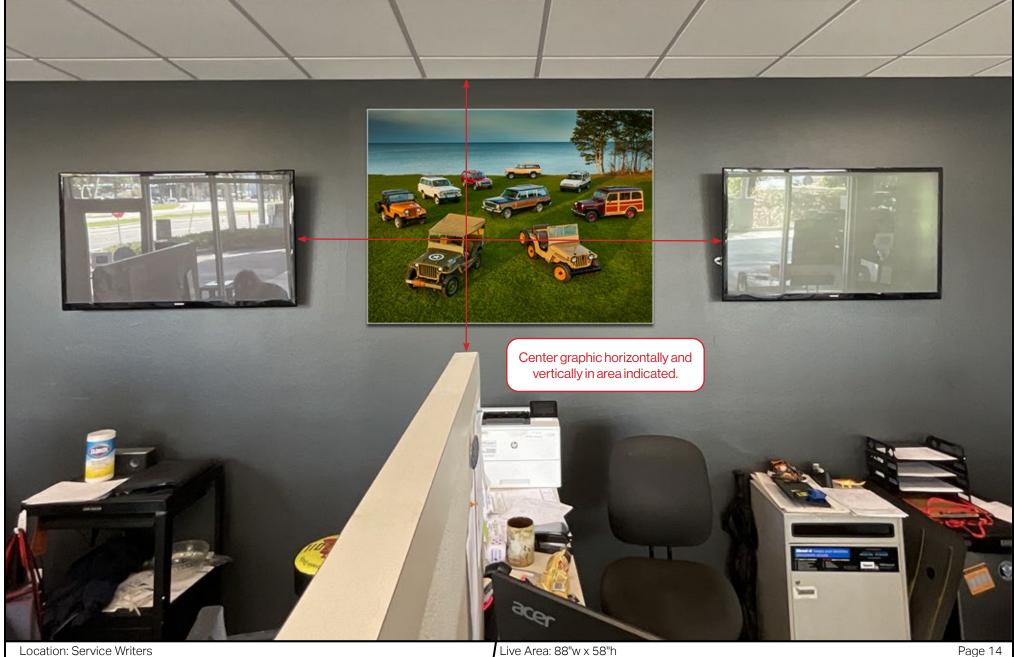

Contact: Matt Doniger 813.382.9887

Phone: eMail: mdoniger@imbranded.com

Designer: GS

576202 | PM: VT Job No.

StretchPrint W, 48"w x 36"h, Silver Frame

Location: Service Writers

DeLand CDR+J 2173 S. Woodland Blvd

Deland, FL 32720

Dealer Contact:

Farbod Rad

Live Area: 174"w x 34"h

Contact: Matt Doniger

813.382.9887 Phone: eMail: mdoniger@imbranded.com

Designer: GS

576202 | PM: VT Job No.

StretchPrint N-11, 90"w x 26"h, Silver Frame

Iconic Dodge Challenger SRT Demon

Location: Service Writers

DeLand CDR+J 2173 S. Woodland Blvd Deland, FL 32720

Dealer Contact: Farbod Rad

Contact: Matt Doniger 813.382.9887 Phone: