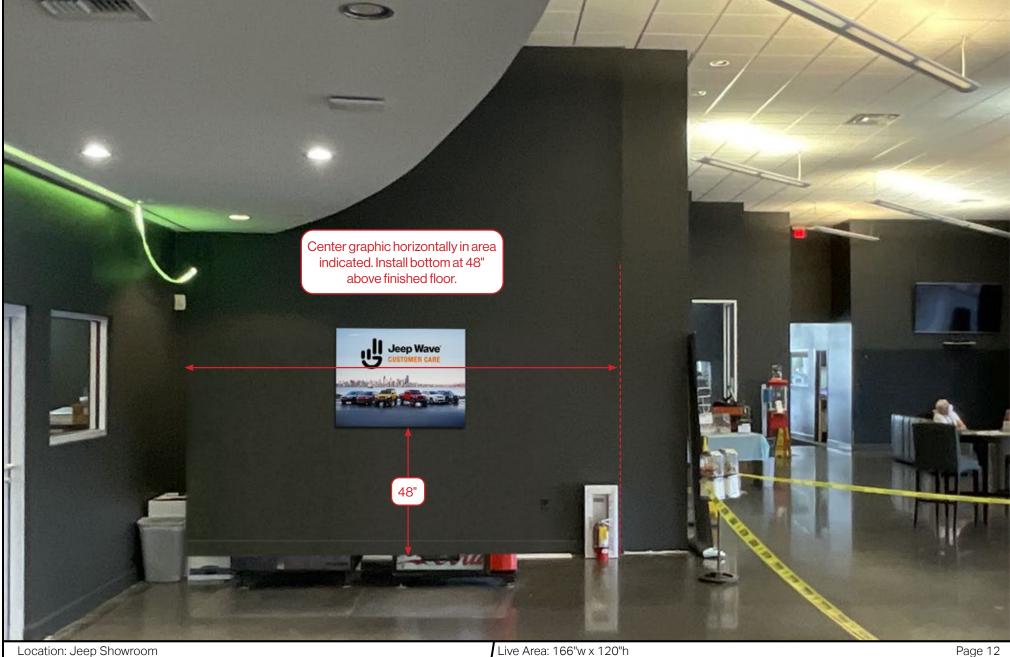

Contact: Matt Doniger 813.382.9887

Phone: eMail: mdoniger@imbranded.com

Designer: GS

576202 | PM: VT Job No.

StretchPrint W, 48"w x 36"h, Silver Frame

Location: Service Writers

DeLand CDR+J 2173 S. Woodland Blvd