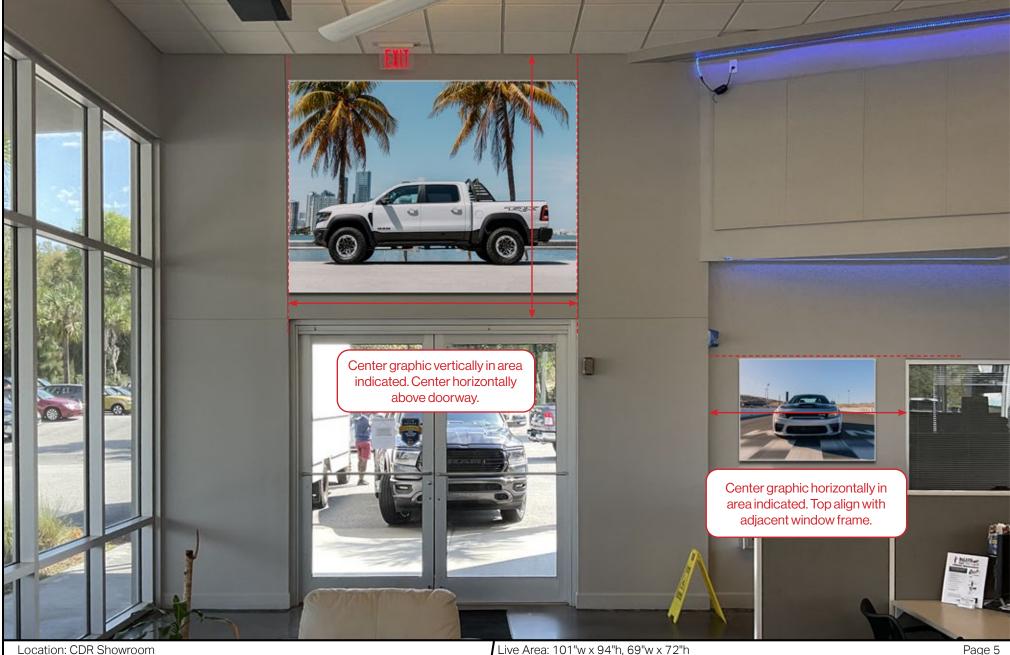

576202 | PM: VT Job No.

Live Area: 101"w x 94"h, 69"w x 72"h

StretchPrint N-02, 101"w x 74"h, Silver Frame StretchPrint N-16, 48"w x 36"h, Silver Frame

2022 RAM 1500, Charger

Location: CDR Showroom

DeLand CDR+J 2173 S. Woodland Blvd