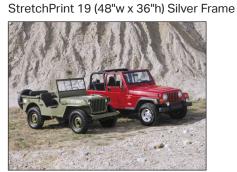

Ram Environmental

Renegade

StretchPrint 17 (48"w x 36"h) Silver Frame

Station Wagon

StretchPrint 18 (48"w x 36"h) Silver Frame

Grand Cherokee

Wrangler

Confirm with Elaine placement of images, follow guide on next page for installation.