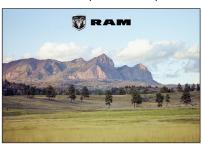

Ram Environmental

Renegade

StretchPrint 17 (48"w x 36"h) Silver Frame

Station Wagon

StretchPrint 18 (48"w x 36"h) Silver Frame

Grand Cherokee

Wrangler

Confirm with Elaine placement of images, follow guide on next page for installation.