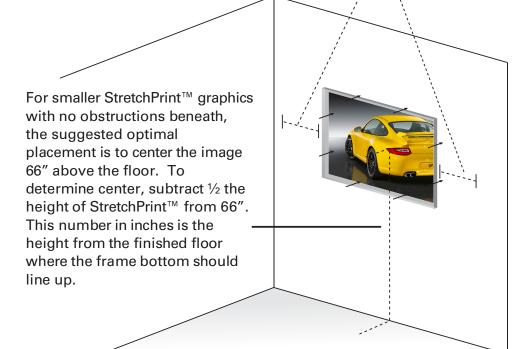

# StretchPrint<sup>TM</sup> Graphic (Installers Version)

**Office Installation Guide** 

Elevation: No Obstructions (Type #1)

**Center StretchPrint™ horizontally** inside

live area, equal space on each side

Elevation: With Obstructions (Type #2)

Center StretchPrint™ horizontally & vertically

If both Type #1 and Type #2 are in same room or hallway, the vertical center of ALL StretchPrint™ graphics should be the height of Type #2