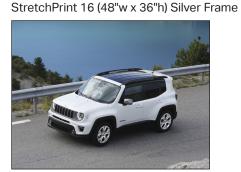

StretchPrint 07 (48"w x 36"h) Silver Frame

Adventurer

StretchPrint 11 (48"w x 36"h) Silver Frame

Pacifica

StretchPrint 04 (60"w x 45"h) Silver Frame

Grand Cherokee L

StretchPrint 08 (60"w x 45"h) Silver Frame