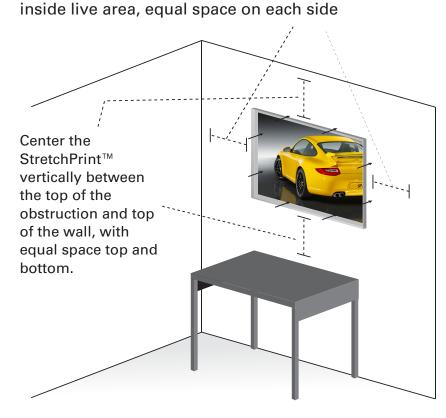

Elevation: With Obstructions (Type #2)

Center StretchPrint™ horizontally & vertically

If both Type #1 and Type #2 are in same room or hallway, the vertical center of ALL StretchPrint™ graphics should be the height of Type #2